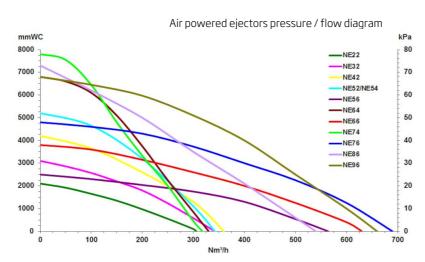

---------------------------------------------------------|------------------------|---------------------------------------------------------|----------------------------------------------|--------------------------------------------|-------------------------------------|
| PEC       | For cleaning applications  Max vacuum 50 kPa  Conductivity 10^3 to 10^6 0hm/m | -40 Deg. C +60 Deg. C. |                                                         |                                              |                                            |                                     |



|    | Accessory              | Part No  |
|----|------------------------|----------|
| 00 | Control S for NE 22-76 | 43220001 |
|    | Control S for NE 22-76 | 43220026 |
|    | Control S for NE86-96  | 43222008 |





Air Powered ejectors

All performance data are based on 7 bar supply pressure