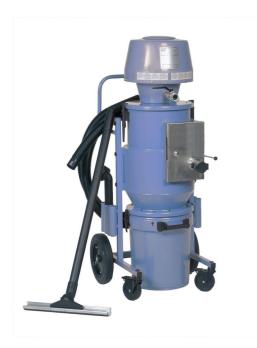

| Product name               | Industrial vacuum cleaner 221A                       |
|----------------------------|------------------------------------------------------|
| Filter type                | Cartridge                                            |
| Number of filter elements  | 1                                                    |
| Filter material            | Microfibre                                           |
| Type of hose               | PE/C                                                 |
| Compressed air requirement | 3,0 Nm3/min                                          |
| Max airflow (m³/h)         | 342                                                  |
| Noise level (dB(A))        | 75,5                                                 |
| Max vaccum (kPa)           | -52                                                  |
| Hose length (m)            | 7,5                                                  |
| Hose diameter (mm)         | 51                                                   |
| Note                       | With cleaning set, brush, conical and toothed nozzle |

| Description       | Model     |
|-------------------|-----------|
| 221A - NE52, S50, | 42122106* |

<sup>\*</sup>With cleaning set, brush, conical and toothed nozzle

| Hose type | Specification                                                                 | Temperature range, °C  | Hose fittings in free<br>hose end, distribution<br>hose | Hose fitting on free<br>hose end, inlet hose | Hose connection on reel, distribution hose | Hose connection on reel, inlet hose |
|-----------|-------------------------------------------------------------------------------|------------------------|---------------------------------------------------------|----------------------------------------------|--------------------------------------------|-------------------------------------|
| PEC       | For cleaning applications  Max vacuum 50 kPa  Conductivity 10^3 to 10^6 0hm/m | -40 Deg. C +60 Deg. C. |                                                         |                                              |                                            |                                     |