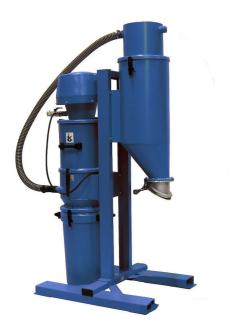

### Dust collector with pre separator

Nederman's 471A Industrial Vacuum has a dual container system for fixed installation with built in frame. Grit and granulate discharge for separation of blasting grit from dust. Installed on silo for grit storage. Dust is discharged in the NCF (candle filter) filter and collected in a container. The filter is automatically cleaned at system shut off, or can be done automatically by installation of a timer control system. Heavy-duty vacuum unit for material collection over long distances. Suitable for collection of mixed dust and granulated products.

- Cleaning system for reusable grit
- Seperates dust from reusable grit
- High vacuum and suction capacity

| Product name               | Industrial vacuum cleaner 471A     |
|----------------------------|------------------------------------|
| Installation               | Outdoor, Indoor                    |
| Filter cleaning method     | Reverse air pulse                  |
| Application                | Dust, Grit, Granulate, Swarf       |
| Dustbin volume (I)         | 89 I cyclonic silo + 67 I dust bin |
| Filter Area (m²)           | 1,6                                |
| Filter type                | Candle filter                      |
| Number of filter elements  | 70                                 |
| Filter material            | Vyon                               |
| Type of hose               | Without                            |
| Compressed air requirement | 3,0 Nm3/min                        |
| Max airflow (m³/h)         | 342                                |
| Noise level (dB(A))        | 75,5                               |
| Max vaccum (kPa)           | -52                                |
| Weight (kg)                | 165                                |