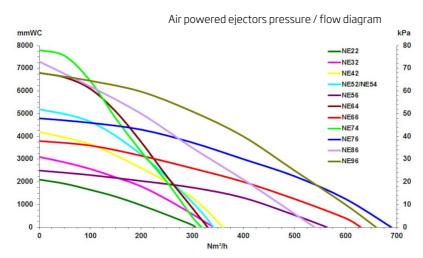

|
| Noise level (dB(A))        | 75,5                               |
| Max vaccum (kPa)           | -52                                |
| Weight (kg)                | 165                                |











This content is protected under copyright law, furnished for informational use only, and subject to change without notice. © Nederman Holding AB www.nederman.com



| Image | Description                      | Model    |
|-------|----------------------------------|----------|
|       | 471A - NE52, S50. No accessories | 42147104 |



|    | Accessory              | Part No  |
|----|------------------------|----------|
|    | Control S for NE86-96  | 43222008 |
|    | Control S for NE 22-76 | 43220026 |
| 00 | Control S for NE 22-76 | 43220001 |





Air Powered ejectors

All performance data are based on 7 bar supply pressure