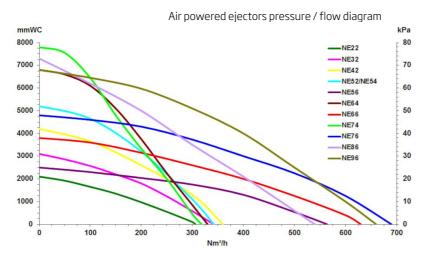

## Industrial vacuum cleaner 710A

Air Powered ejectors

All performance data are based on 7 bar supply pressure