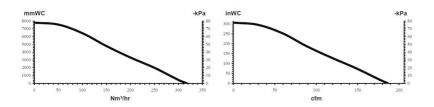

## Industrial vacuum cleaner 710A

Air Powered ejectors

All performance data are based on 7 bar supply pressure